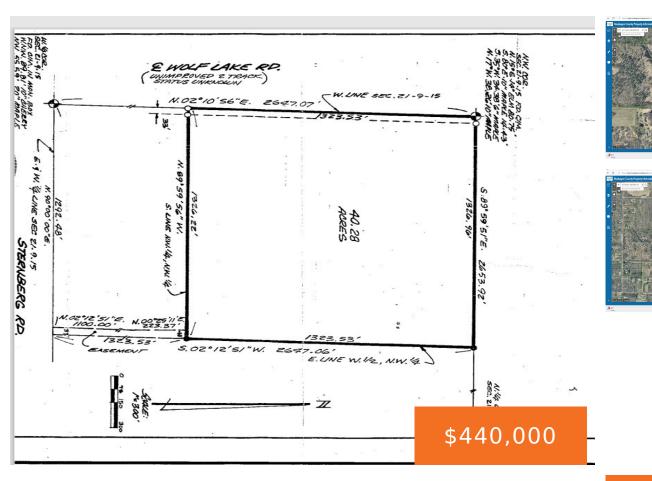

### Basics

Category: Land Status: Active Lot size: 40 sq ft County: Muskegon Type: Acreage Bathrooms: 0 baths Lot Size Acres: 40 acres

## Miscellaneous

CrossStreet: Wolf Lake and Cooly

**Tax Year:** 2021

Listing Terms: Cash, Conventional, Contract