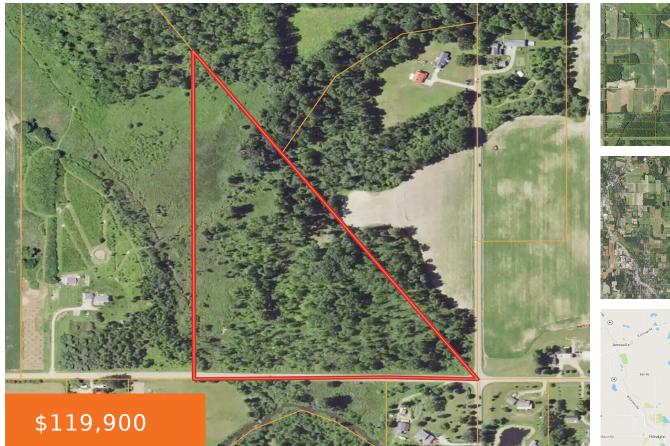

#### BALL, HILLSDALE, MI, 49242

https://tuckerbenner.com

Explore the potential of this 24 +/- acre parcel just outside Jonesville and Hillsdale, MI. This mostly wooded property offers a rich tapestry of natural beauty and recreational opportunities. Whether you're into camping, hunting, bird watching, or simply enjoying the great outdoors, this land has it all. Nestled in the heart of the property is [...]

## **Basics**

Category: Land

**Status:** Active

**Lot size: 23.78** sq ft

County: Hillsdale

**Type:** Acreage

Bathrooms: 0 baths

Lot Size Acres: 23.78 acres