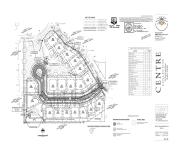

#### **BEACHWOOD, DOUGLAS, MI, 49406**

https://tuckerbenner.com

0 baths
Lot
Land
Active

×

The Centre Collective is the latest offering by Kerr Real Estate in the lakeshore community of Douglas. The project will be split into 2 phases. Phase I will begin this spring & consist of developing the residential land to prepare the 19 single family home lots for sale; Phase II will be the mixed-use portion [...]

## **Amenities & Features**

Association Amenities: Pets Allowed

Waterfront Features: Pond

Lot Features: Buildable, Cul-De-Sac, Sidewalk, Site Condo, Corner Lot