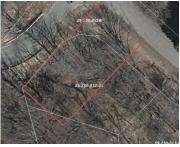

## Basics

Category: Land Status: Active Lot size: 0.23 sq ft County: Allegan Type: Lot Bathrooms: 0 baths Lot Size Acres: 0.23 acres

## **Amenities & Features**

Association Amenities: Pets Allowed

Waterfront Features: Pond

Lot Features: Buildable, Cul-De-Sac, Sidewalk, Site Condo, Corner Lot