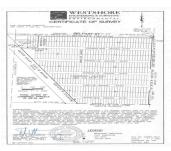

## **BELFAST, WHITEHALL, MI, 49461**

https://tuckerbenner.com

Looking to build your dream home? This beautiful 29.39 acre partially wooded lot on Belfast Road with 770 feet of road frontage is the perfect place! The bike/walking/snowmobile trail allows you to travel to Muskegon or North to Hart for miles and miles of fun! Located in Fruitland Township, with easy access to US-31, Reeth-Puffer [...]

#### **Basics**

Category: Land

**Status:** Active

**Lot size: 29.39** sq ft

County: Muskegon

Type: Acreage

Bathrooms: 0 baths

Lot Size Acres: 29.39 acres