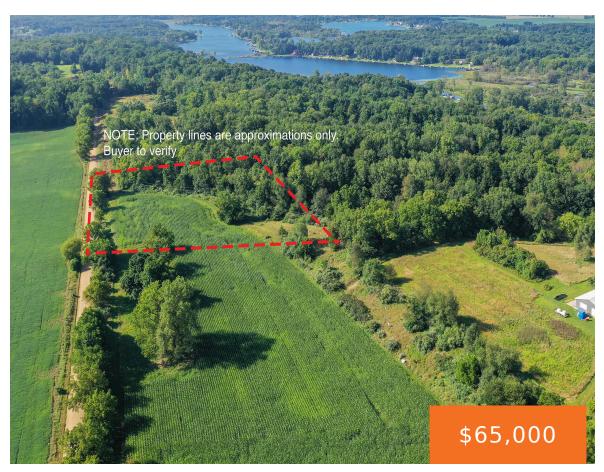

#### **BELLOWS, WHITE PIGEON, MI, 49099**

https://tuckerbenner.com

1 acre builable lot near Long, Baldwin, Coverdale and Indiana Lakes. Perfect for a 2,100 sq ft Pole Barn or a Barnominium. Township needs to approve the Land Division.

#### Basics

Category: Land Status: Active Lot size: 1 sq ft County: Cass

**Building Details** 

Current Use: Agricultural