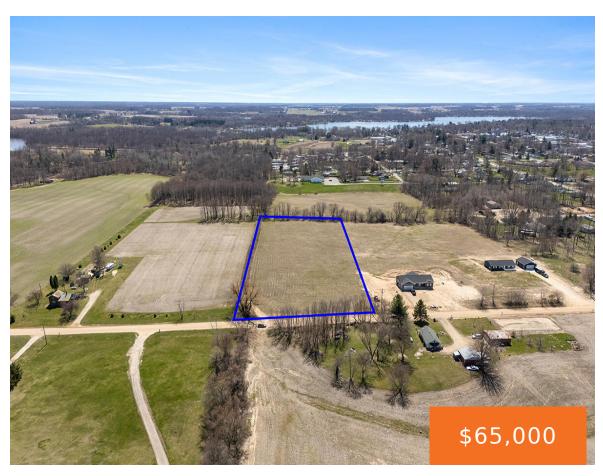

## **BONANZA, LAKE ODESSA, MI, 48849**

https://tuckerbenner.com

Lake Odessa offers this prime building and recreational lot, featuring 4 acres of dry and level land. Whether farming, hunting, or building are desirable and suiting for buyer needs, this diverse property is multifaceted with various options for future use. Survey and soil evaluation are already on file. Grab your boots, bring your plans and [...]

## **Basics**

Category: Land Type: Acreage

Status: Active Bathrooms: 0 baths

Lot size: 4 sq ft Lot Size Acres: 4 acres

County: Ionia

# **Building Details**

Current Use: Recreational, Hunting, Agricultural