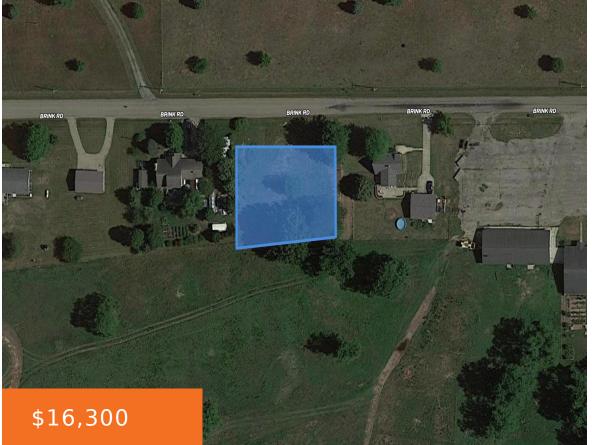

### BRINK, BRONSON, MI, 49028

https://tuckerbenner.com

.41 acres cacant lot is located between Bronson and Burr Oak, on old Prairie River Run golf course. This is a beautiful area with great views and nice established homes around it. Power is at the road and the Well and Septic Permit approvals have already been done and ready to go! Vacant Lot with [...]

## **Basics**

Category: Land

**Status:** Active

Lot size: 0.41 sq ft

**County:** Branch

Type: Acreage

Bathrooms: 0 baths

Lot Size Acres: 0.41 acres

#### **Amenities & Features**

**Utilities:** None Connected, Phone Available, Electric

Available

Lot Features: Level, Buildable,

Cleared