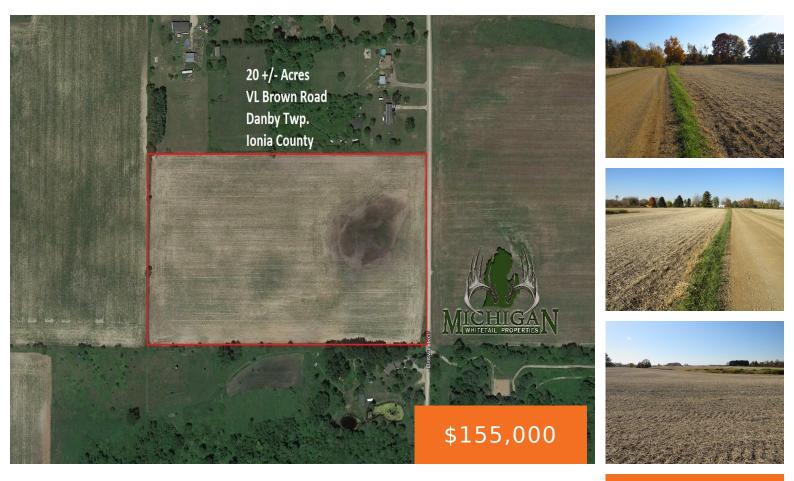

#### VL BROWN ROAD, SUNFIELD, MI, 48890

https://tuckerbenner.com

Zillow & Realtor "Contact Agent' button does not connect you to Listing Agent, if viewing on these sites, please scroll down to contact Listing Agent directly. Here is a great opportunity to own 20 acres near the Ionia and Eaton County border, between Sunfield and Mulliken and just North of M-43. Currently, the property is [...]