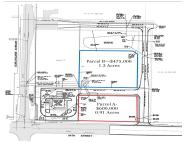

#### **BURLINGAME, BYRON CENTER, MI, 49315**

https://tuckerbenner.com

Two commercial zoned parcels available for sale along 84th Street in Byron Center. One site is 0.9 acres and fronts 84th street, a great retail pad site location. A 1.3 acre site off of 84th Street is also available and would be a good option for an office user, daycare, or other similar type uses. [...]