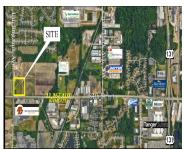

#### **BURLINGAME, BYRON CENTER, MI, 49315**

https://tuckerbenner.com

Two commercial zoned parcels available for sale along 84th Street in Byron Center. One site is 0.9 acres and fronts 84th street, a great retail pad site location. A 1.3 acre site off of 84th Street is also available and would be a good option for an office user, daycare, or other similar type uses. [...]

# **Miscellaneous**

CrossStreet: Burlingame & 84th Listing Terms: Cash, Conventional

Phone: (231)730-8781

Email: tuckerbennerteam@gmail.com

Address: 2747 Lakeshore Drive, Twin Lake, MI 49457