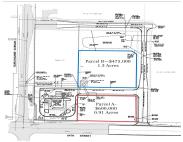

#### **BURLINGAME, BYRON CENTER, MI, 49315**

https://tuckerbenner.com

Two commercial zoned parcels available for sale along 84th Street in Byron Center. One site is 0.9 acres and fronts 84th street, a great retail pad site location. A 1.3 acre site off of 84th Street is also available and would be a good option for an office user, daycare, or other similar type uses. [...]