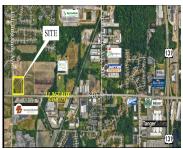

#### **BURLINGAME, BYRON CENTER, MI, 49315**

https://tuckerbenner.com

Two commercial zoned parcels available for sale along 84th Street in Byron Center. One site is 0.9 acres and fronts 84th street, a great retail pad site location. A 1.3 acre site off of 84th Street is also available and would be a good option for an office user, daycare, or other similar type uses. [...]

## **Miscellaneous**

CrossStreet: Burlingame & 84th Listing Terms: Cash, Conventional

Call us now

Phone: (231)730-8781

Email: tuckerbennerteam@gmail.com

Address: 2747 Lakeshore Drive, Twin Lake, MI 49457