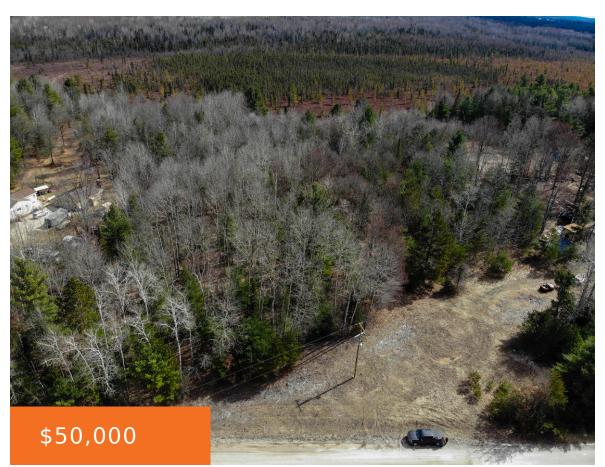

# CADILLAC DRIVE, LAKE, MI, 48632

https://tuckerbenner.com

- 0 baths
- Acreage
- Land
- Active

×

# Basics

Category: Land Status: Active Lot size: 12.12 sq ft County: Clare Type: Acreage Bathrooms: 0 baths Lot Size Acres: 12.12 acres