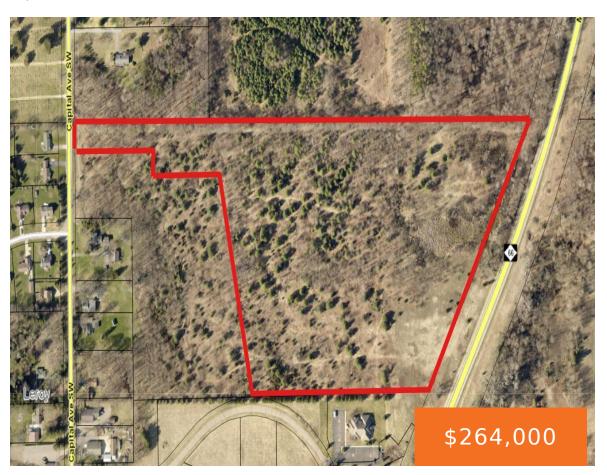

## VL CAPITAL AVENUE, BATTLE CREEK, MI, 49015

https://tuckerbenner.com

Give the Champlin Team a call!

Kaciana Champlin 269-873-7004 Talia Champlin 269-209-3498

33 acres of opportunity! Possibilities are endless with residential, multifamily, commercial, office, and medical development potential. This property is in Harper Creek schools with low Leroy township tax rates. It has frontage on M-66 and Capital Ave. Owner is also willing to custom build your dream home here, so please call us and explore all [...]