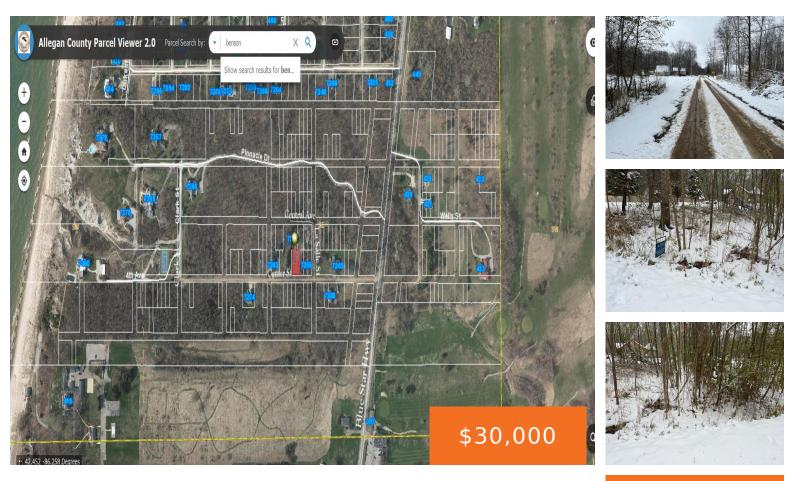

### CENTER, SOUTH HAVEN, MI, 49090

https://tuckerbenner.com

Come build your house on this dead end road, just outside of South Haven. This property is close to both South Haven and Saugatuck. This area has much to offer with Restaurants, wineries, orchards., antique shops, and much more. Land contract terms are 20% down 10% interest and \$200 a month payment. 48 month balloon. [...]

### Basics

Category: Land Status: Active Lot size: 0.14 sq ft County: Allegan

**Building Details** 

Current Use: Recreational

## Miscellaneous

Road Surface Type: Unimproved Listing Terms: Cash, Conventional, Contract

Type: Lot Bathrooms: 0 baths Lot Size Acres: 0.14 acres

Tax Year: 2021

**CrossStreet:** Blue Star Highway