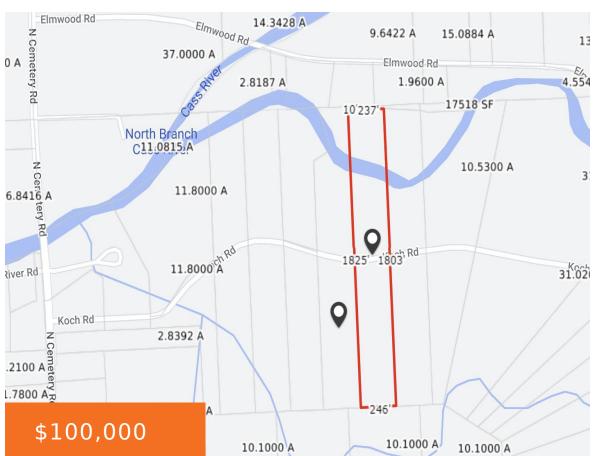

#### CHIPPEWA, CASS CITY, MI, 48726

https://tuckerbenner.com

10.3 acres of beautiful wooded land with the Cass River running through it, located on a private road. Enjoy having your own access to put in your canoe or kayak for a relaxing day on the river! There are two parcels available for sale, you could own 20 acres of a peaceful, private retreat! Real [...]

# **Basics**

**Lot size: 10.31** sq ft

Lot Size Acres: 10.31 acres

Category: Land Type: Acreage

Status: Active Bathrooms: 0 baths

Subdivision Name: Chippewa Trail

County: Tuscola

#### **Amenities & Features**

Utilities: None Waterfront Features: River

Lot Features: Wooded