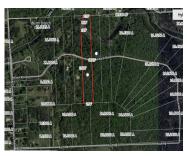

#### CHIPPEWA, CASS CITY, MI, 48726

https://tuckerbenner.com

10.29 acres of beautiful wooded land with the Cass River running through it, located on a private road. Enjoy having your own access to put in your canoe or kayak for a relaxing day on the river! There are two parcels available for sale, you could own 20 acres of a peaceful, private retreat! Real [...]