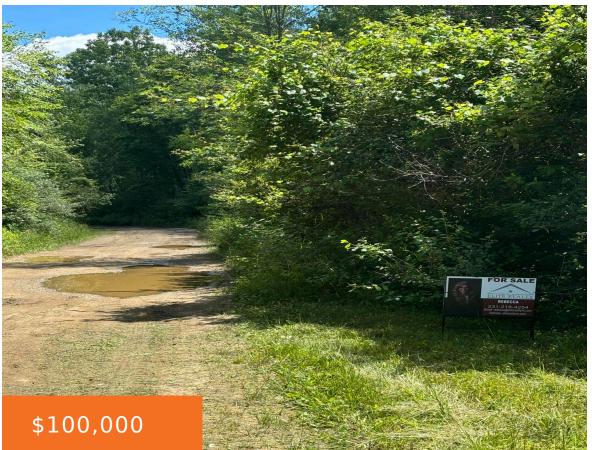

#### CHIPPEWA, CASS CITY, MI, 48726

https://tuckerbenner.com

10.29 acres of beautiful wooded land with the Cass River running through it, located on a private road. Enjoy having your own access to put in your canoe or kayak for a relaxing day on the river! There are two parcels available for sale, you could own 20 acres of a peaceful, private retreat! Real [...]

## **Basics**

**Lot size: 10.29** sq ft

Lot Size Acres: 10.29 acres

Category: Land Type: Acreage

**Status:** Active **Bathrooms: 0** baths

Subdivision Name: Chippewa Trail

County: Tuscola