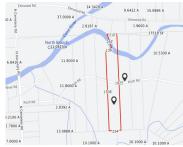

#### CHIPPEWA, CASS CITY, MI, 48726

https://tuckerbenner.com

10.29 acres of beautiful wooded land with the Cass River running through it, located on a private road. Enjoy having your own access to put in your canoe or kayak for a relaxing day on the river! There are two parcels available for sale, you could own 20 acres of a peaceful, private retreat! Real [...]