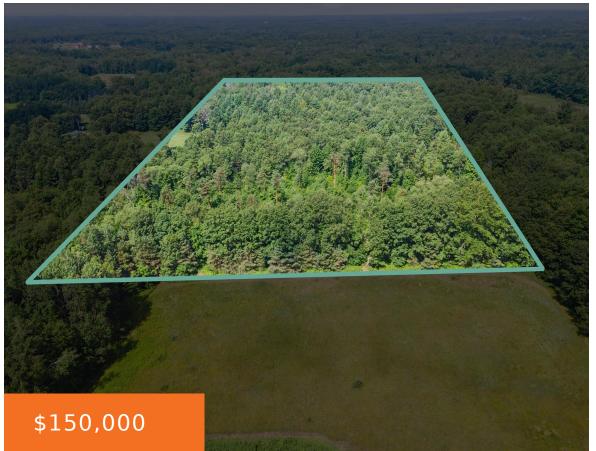

#### **CIRCLE P, MORLEY, MI, 49336**

https://tuckerbenner.com

In Winfield Township near Morley, a 20-acre wooded land offers a peaceful retreat for nature lovers and hunters. Conveniently located near US 131, it provides seclusion and outdoor opportunities like hunting and hiking. Ideal for building your home with plenty of privacy, a dream retreat, or hunting lodge, it promises a lifestyle immersed in nature [...]

### **Basics**

Category: Land

**Status:** Active

Lot size: 20 sq ft

County: Montcalm

Type: Acreage

Bathrooms: 0 baths

Lot Size Acres: 20 acres