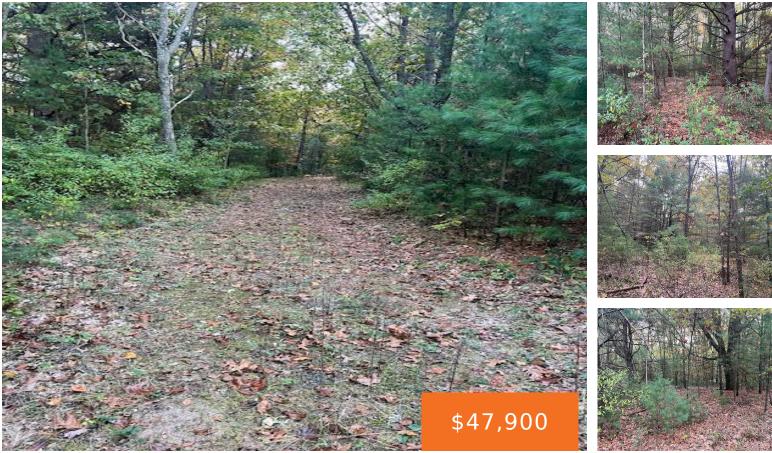

### COLBY, GREENVILLE, MI, 48838

https://tuckerbenner.com

This sprawling 1.61-acre wooded lot, is perfectly situated bordering on a serene seasonal creek. Located just south of Turk Lake and boasting easy access via Colby Road just off of M91 between Lakeview and Greenville, this property offers the perfect blend of tranquility and convenience. With its picturesque surroundings and close proximity to nature, this [...]

# **Amenities & Features**

Utilities: None Lot Features: Level, Recreational, Wooded Waterfront Features: Stream/Creek