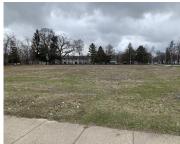

# COOPER, JACKSON, MI, 49202

https://tuckerbenner.com

Calling all leading fast food chains: McDonald's, Taco Bell, Burger King, Chickfil-A, to capitalize on a golden opportunity along the bustling I94 corridor in Jackson! Untapped Market: Currently, there are no fast food offerings for multiple exits along this high-traffic corridor, presenting a significant opportunity for growth. Strategic Infrastructure: The roundabout is complete, enhancing traffic flow [...]

### **Basics**

Category: Land Type: Commercial Land

Status: Active Bathrooms: 0 baths

Lot size: 1.19 sq ft Lot Size Acres: 1.19 acres

County: Jackson