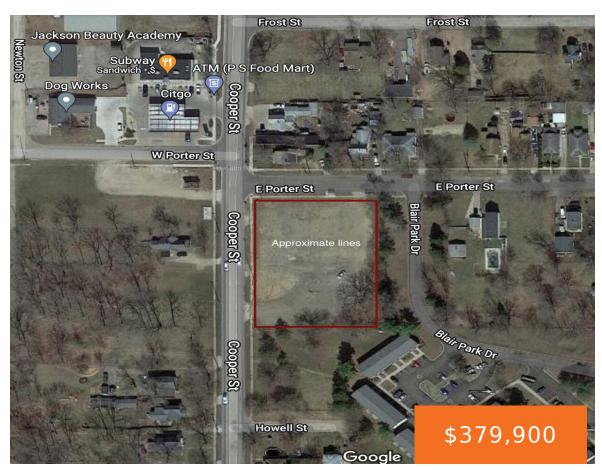

# COOPER, JACKSON, MI, 49202

https://tuckerbenner.com

Calling all leading fast food chains: McDonald's, Taco Bell, Burger King, Chickfil-A, to capitalize on a golden opportunity along the bustling I94 corridor in Jackson! Untapped Market: Currently, there are no fast food offerings for multiple exits along this high-traffic corridor, presenting a significant opportunity for growth. Strategic Infrastructure: The roundabout is complete, enhancing traffic flow [...]

### **Basics**

Category: Land Type: Commercial Land

Status: Active Bathrooms: 0 baths

Lot size: 1.19 sq ft Lot Size Acres: 1.19 acres

County: Jackson

## **Miscellaneous**

Road Surface Type: Paved CrossStreet: Cooper and east Porter

**Listing Terms:** Cash, Conventional

Call us now

×

Phone: (231)730-8781

Email: tuckerbennerteam@gmail.com

Address: 2747 Lakeshore Drive, Twin Lake, MI 49457