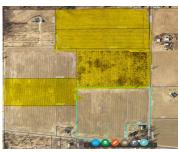

### CR 374, PAW PAW, MI, 49079

https://tuckerbenner.com

Paw Paw country acreage building sites ready to grow or build! Nearly 50 acres in a gorgeous country setting with 4 buildable lots- (2) 10 acre lots (1) 13 acre lot & (1) 15 acre lot. Plenty of room for a pole barn, barmdiminium or family compound Convenient to 94, Lake Cora golf course. Owners [...]

# **Amenities & Features**

Utilities: None Connected, Electric Available Lot Features: Level, Buildable, Cleared, Tillable