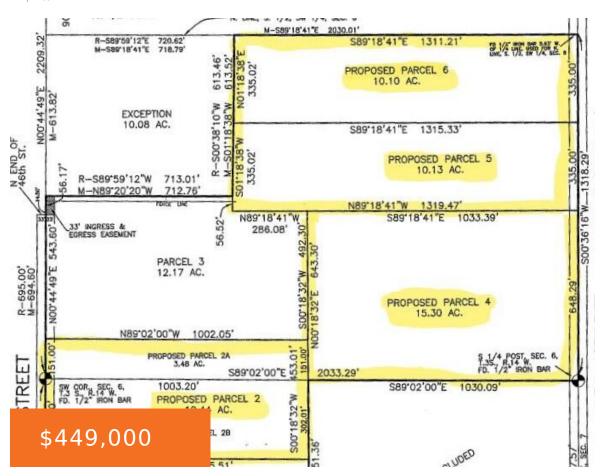

### CR 374, PAW PAW, MI, 49079

https://tuckerbenner.com

Paw Paw country acreage building sites ready to grow or build! Nearly 50 acres in a gorgeous country setting with 4 buildable lots- (2) 10 acre lots (1) 13 acre lot & (1) 15 acre lot. Plenty of room for a pole barn, barmdiminium or family compound Convenient to 94, Lake Cora golf course. Owners [...]

# **Basics**

Category: Land

**Status:** Active

Lot size: 49.35 sq ft

County: Van Buren

**Type:** Acreage

Bathrooms: 0 baths

Lot Size Acres: 49.35 acres

## **Miscellaneous**

**CrossStreet:** CR 374 & 45th **Listing Terms:** Cash, Conventional

Phone: (231)730-8781

Email: tuckerbennerteam@gmail.com

Address: 2747 Lakeshore Drive, Twin Lake, MI 49457