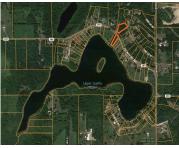

# CR 380, GRAND JUNCTION, MI, 49056

https://tuckerbenner.com

Outstanding opportunity to own SW Michigan lakefront property that hasn't been on the market in decades. This buildable parcel offers lots of versatility. Divided into two parts, one has private lake frontage, and another sits at a higher elevation, accessible from a quiet cul-de-sac road. One possibility is to build a home in a private, [...]

### **Basics**

Category: Land Type: Lot

Status: Active Bathrooms: 0 baths

Lot size: 1.22 sq ft Lot Size Acres: 1.22 acres

County: Van Buren