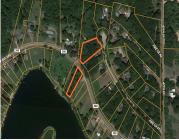

# CR 380, GRAND JUNCTION, MI, 49056

https://tuckerbenner.com

Outstanding opportunity to own SW Michigan lakefront property that hasn't been on the market in decades. This buildable parcel offers lots of versatility. Divided into two parts, one has private lake frontage, and another sits at a higher elevation, accessible from a quiet cul-de-sac road. One possibility is to build a home in a private, [...]

### **Basics**

Category: Land Type: Lot

Status: Active Bathrooms: 0 baths

Lot size: 1.22 sq ft Lot Size Acres: 1.22 acres

County: Van Buren