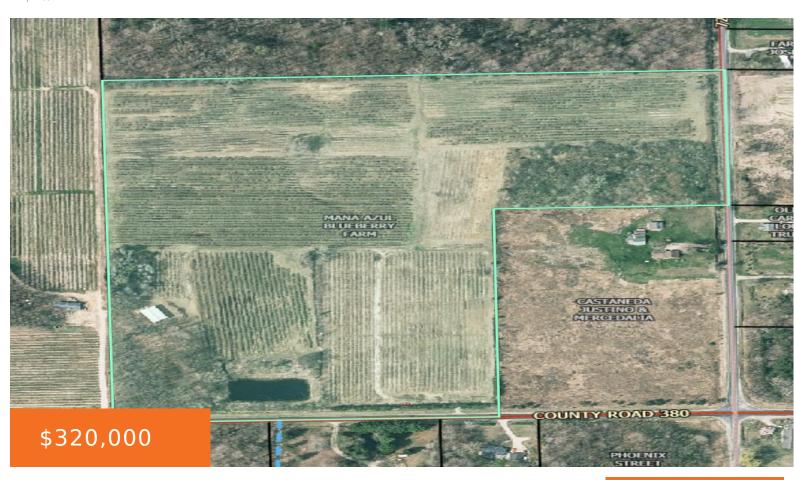

### **CR 380, SOUTH HAVEN, MI, 49090**

https://tuckerbenner.com

Great opportunity to own 30+ acres in South Haven Twp! 15 Acres of blueberries include 12.5 acres of Jersey, 1.5 acres of Bluecrop and 2 acres of Elliot.

### **Basics**

Category: Land

**Status:** Active

**Lot size: 30.78** sq ft

County: Van Buren

Type: Acreage

Bathrooms: 0 baths

Lot Size Acres: 30.78 acres