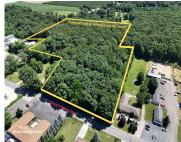

# CR 690, DOWAGIAC, MI, 49047

https://tuckerbenner.com

13.6 acres of zoned commercial vacant land property in the heart of Sister Lakes. Wooded, previous trails can be cleared. Many possibilities! Frontage on CR 690, the commercial corridor in Sister Lakes and M-152, the main road through the resort area. Sellers are licensed RE agents.

## **Basics**

Category: Land

**Status:** Active

Lot size: 13.6 sq ft

County: Van Buren

Type: Commercial Land

Bathrooms: 0 baths

Lot Size Acres: 13.6 acres