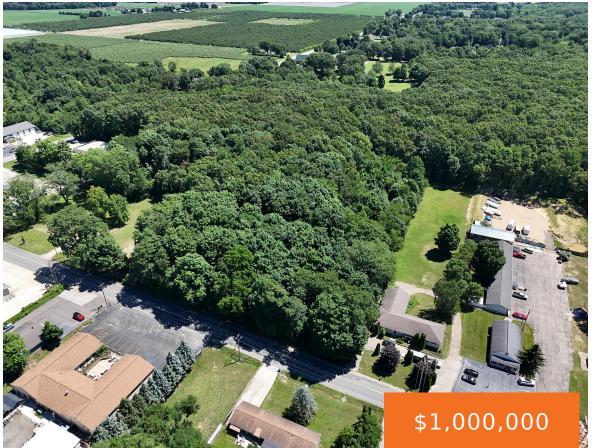

# CR 690, DOWAGIAC, MI, 49047

https://tuckerbenner.com

13.6 acres of zoned commercial vacant land property in the heart of Sister Lakes. Wooded, previous trails can be cleared. Many possibilities! Frontage on CR 690, the commercial corridor in Sister Lakes and M-152, the main road through the resort area. Sellers are licensed RE agents.

## **Basics**

Category: Land

**Status:** Active

Lot size: 13.6 sq ft

County: Van Buren

Type: Commercial Land

Bathrooms: 0 baths

Lot Size Acres: 13.6 acres