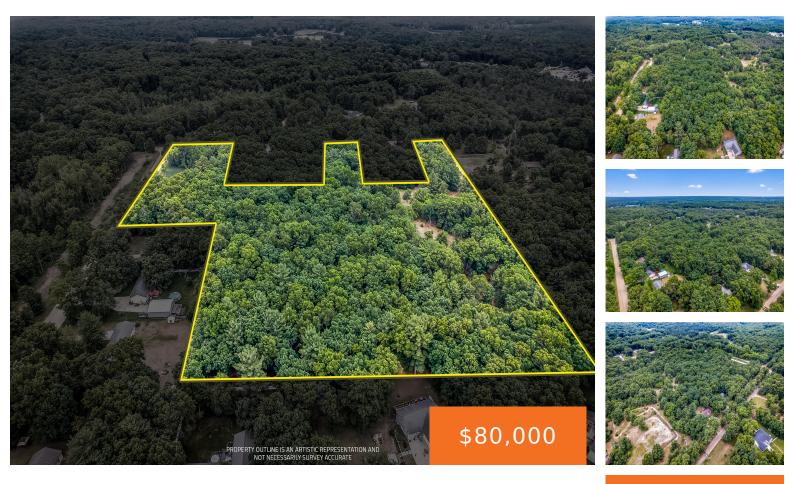

## DALSON, TWIN LAKE, MI, 49457

https://tuckerbenner.com

Located near the corner of Duff and Dalson in Twin Lake, this 13.38-acre wooded property offers tons of potential. Whether you're looking to build a private home with room to roam or explore the option to split and develop multiple sites, this land provides the space and flexibility to make it happen. Surrounded by nature [...]

## **Basics**

Category: Land Status: Active Lot size: 13.39 sq ft County: Muskegon

Type: Acreage Bathrooms: 0 baths Lot Size Acres: 13.39 acres