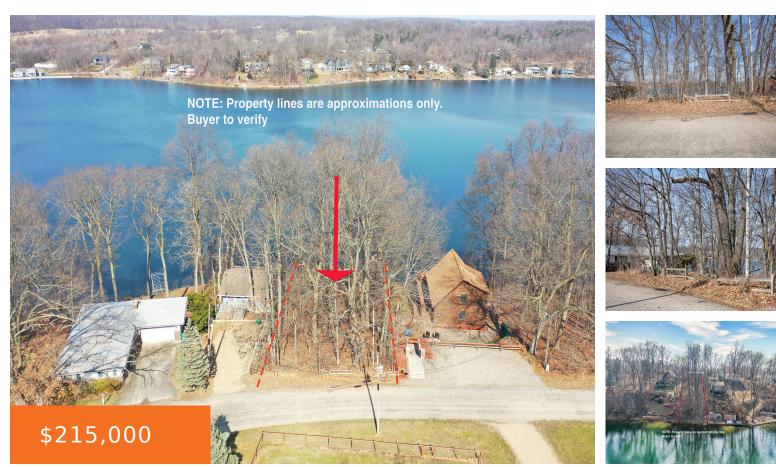

#### **DELIHANT, THREE RIVERS, MI, 49093**

https://tuckerbenner.com

Beautiful buildable lot with a sandy beach on all sports Long Lake. This wooded lot has a gradual slope, perfect for a walk out ranch. Spring-fed 211acre Long Lake is just over two hours from Chicago, less than an hour from Notre Dame.

# **Amenities & Features**

Utilities: Electric Connected, Electric Available Waterfront Features: All Sports, Private Frontage

Lot Features: Buildable, Wooded