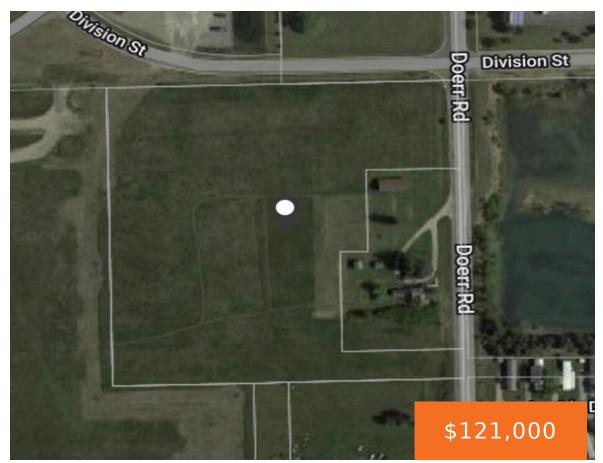

# DOERR, CASS CITY, MI, 48726

https://tuckerbenner.com

Come join the already booming Industrial Park in Cass City, MI! This is an incredible opportunity to establish, or grow, your industry in a thriving community! This 8 acres parcel of land has been recently parceled off from the home and other structures, so it is ready for new owners to set up shop! Check [...]

# **Basics**

Category: Land

Type: Industrial Land

Status: Active

Bathrooms: 0 baths

Lot size: 8.08 sq ft Lot Size Acres: 8.08 acres

County: Tuscola

# **Miscellaneous**

Road Surface Type: Paved CrossStreet: S. Division and Doerr

Listing Terms: Cash, Conventional

Call us now

Phone: (231)730-8781

Email: tuckerbennerteam@gmail.com

Address: 2747 Lakeshore Drive, Twin Lake, MI 49457