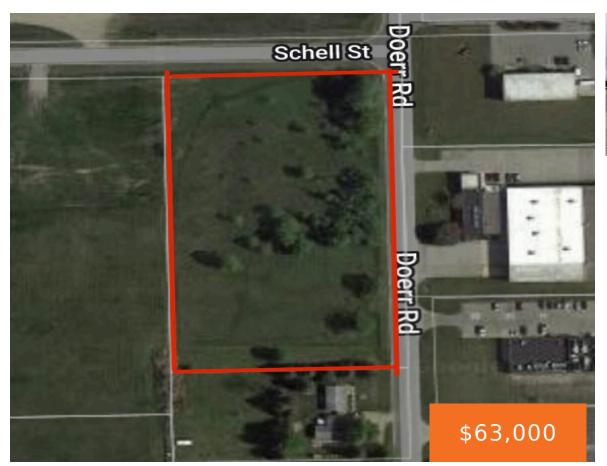

## DOERR, CASS CITY, MI, 48726

https://tuckerbenner.com

Just over 4 acres of industrial property! Corner lot with plenty of road frontage! Bring your business to a growing community and fall in love with everything Cass City has to offer! BATVAI

## Basics

Category: Land Status: Active Lot size: 4.2 sq ft County: Tuscola Type: Industrial Land Bathrooms: 0 baths Lot Size Acres: 4.2 acres

## Miscellaneous

Road Surface Type: PavedCrossStreet: Doerr Road and Schell StreetListing Terms: Cash, Conventional