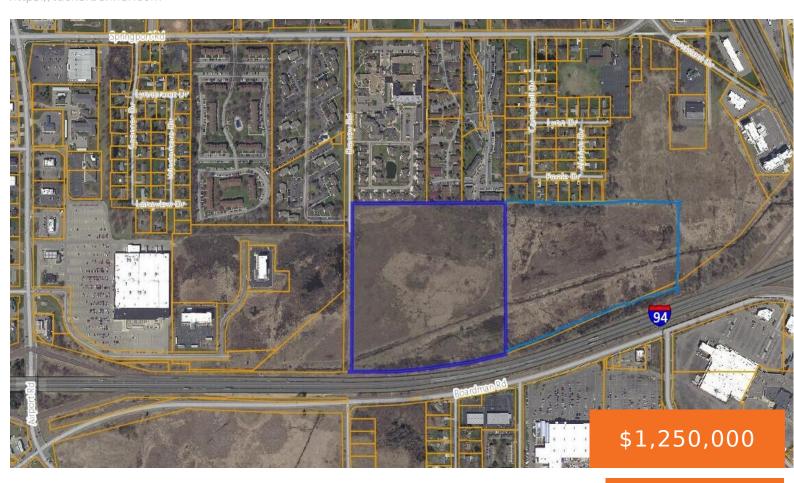

## DONEY, JACKSON, MI, 49202

https://tuckerbenner.com

Located in Blackman Twp in Jackson County MI, this property is available for development. Property provides multiple points of ingress/egress and I-94 highway frontage for excellent visibility. Additional acreage may be available. Property is being sold as-is and where-is. Contact Commercial REALTOR with questions or to submit your offer.

### **Basics**

Category: Land Type: Commercial Land

Status: Active Bathrooms: 0 baths

Lot size: 67 sq ft Lot Size Acres: 67 acres

County: Jackson

# **Miscellaneous**

**CrossStreet:** Bob McClain/Doney/Campbell Dr **Listing Terms:** Cash, Tax Def Exchange, Conventional

Call us now

×

Phone: (231)730-8781

Email: tuckerbennerteam@gmail.com

Address: 2747 Lakeshore Drive, Twin Lake, MI 49457