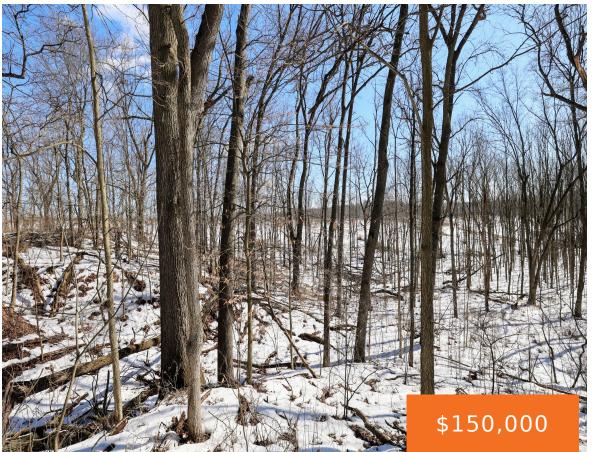

## DOSTER ROAD, LOT#WP001, PLAINWELL, MI, 49080

https://tuckerbenner.com

This rolling forested property has a trail system throughout and paved road frontage on Doster Rd. Located right adjacent to the county line, this Barry County property has trails, wildlife, openings, and room to roam—no shortage of wildlife or recreational activities on this beautiful and unique piece of property. The previous owner had a hunting [...]