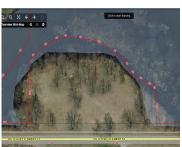

### **DUTCH SETTLEMENT, DOWAGIAC, MI, 49047**

https://tuckerbenner.com

Seller is now offering a total of 11.7 acres, approximately 9 acres is under water. Own your own private peninsula on Mill Pond to build your dream home. 848 Feet of water frontage on Mill Pond. Mill Pond is an 150 acre no wake lake. Lots of wildlife. Spruce Ridge Golf Coarse is just down [...]

# **Basics**

Category: Land

**Status:** Active

**Lot size: 11.69** sq ft

County: Cass

**Type:** Acreage

Bathrooms: 0 baths

Lot Size Acres: 11.69 acres