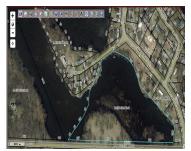

### **DUTCH SETTLEMENT, DOWAGIAC, MI, 49047**

https://tuckerbenner.com

Seller is now offering a total of 11.7 acres, approximately 9 acres is under water. Own your own private peninsula on Mill Pond to build your dream home. 848 Feet of water frontage on Mill Pond. Mill Pond is an 150 acre no wake lake. Lots of wildlife. Spruce Ridge Golf Coarse is just down [...]