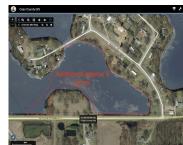

### **DUTCH SETTLEMENT, DOWAGIAC, MI, 49047**

https://tuckerbenner.com

Seller is now offering a total of 11.7 acres, approximately 9 acres is under water. Own your own private peninsula on Mill Pond to build your dream home. 848 Feet of water frontage on Mill Pond. Mill Pond is an 150 acre no wake lake. Lots of wildlife. Spruce Ridge Golf Coarse is just down [...]