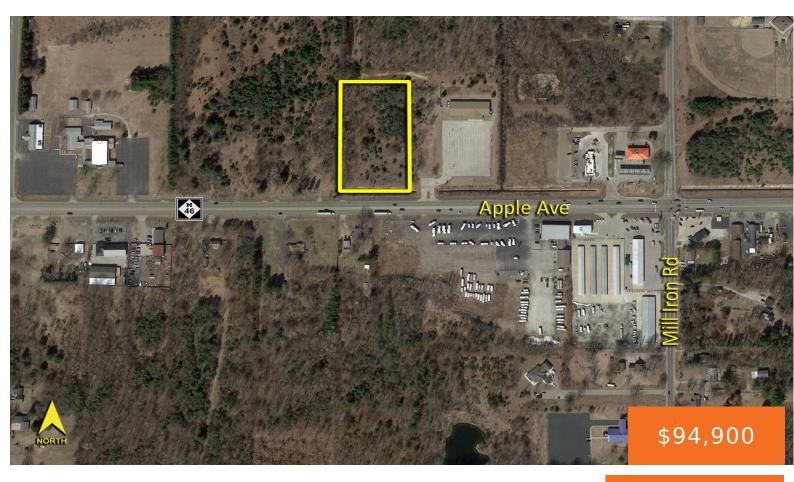

### APPLE, MUSKEGON, MI, 49442

https://tuckerbenner.com

Also includes PPN 6110024300001800. Commercial lot zoned for multiple uses with lots of traffic. Located near McDonalds, Softball World, Eagle Island Golf Course, and more.

### Basics

Category: Land Status: Active Lot size: 3 sq ft County: Muskegon Type: Commercial Land Bathrooms: 0 baths Lot Size Acres: 3 acres

## Miscellaneous

Road Surface Type: Paved Listing Terms: Cash, Conventional Tax Year: 2022

CrossStreet: Dangl & Mill Iron