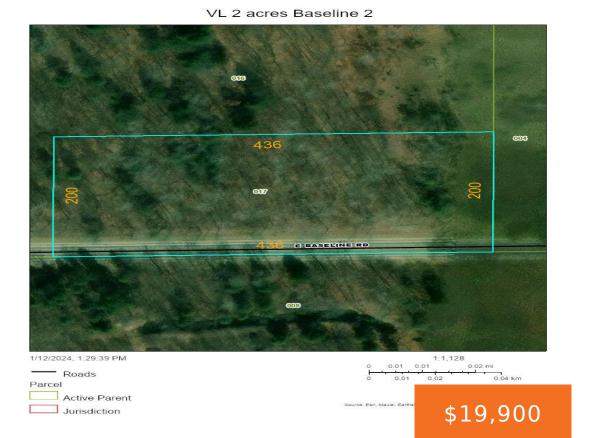

#### **BASELINE, WHITE CLOUD, MI, 49349**

https://tuckerbenner.com

Tentative Child Active Perent Arrisdiction

diarran Bertinea

Camping spot or a garage spot only. There is a high water table here so no well or septic, but camping or a pole barn are permitted. A very affordable two ac parcel just east of White Cloud, on M-20, (aka Baseline), just E of Spruce. (About one mile from White Cloud) Look for the [...]

#### Basics

Category: Land Status: Active Lot size: 2 sq ft County: Newaygo Type: Acreage Bathrooms: 0 baths Lot Size Acres: 2 acres

## Miscellaneous

Road Surface Type: Paved Listing Terms: Cash CrossStreet: Spruce & Baseline