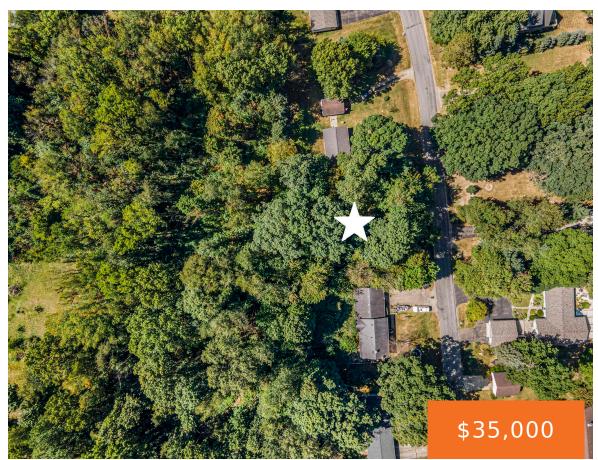

# BAYSHORE, PAW PAW, MI, 49079

https://tuckerbenner.com

Build your dream lake home here! This secluded lake area is a hidden gem just a few short miles from Paw Paw and only 20 minutes to Kalamazoo. The 0.35 Acre lot includes deeded lake access within walking distance plus a separate public access point. Great fishing, wildlife, and community. Three Mile Lake is an [...]

## **Basics**

Category: Land

**Status:** Active

Lot size: 0.36 sq ft

County: Van Buren

Type: Lot

Bathrooms: 0 baths

Lot Size Acres: 0.36 acres