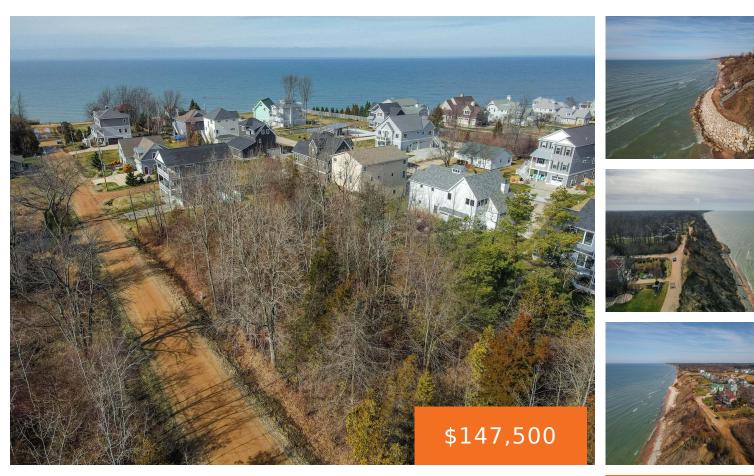

### **BEACH, SOUTH HAVEN, MI, 49090**

https://tuckerbenner.com

One of the larger Miami Park parcels (Lots 24-27 Beach Dr) with a combined 120 feet of road frontage. Potential to split too. The Miami Park association includes 1400 feet of lake Michigan frontage. Association completed revetment project in 2024 for which there is no residual assessment. Lot 25 includes a stairs membership. Public water [...]

### Basics

Category: Land Status: Active Lot size: 0.29 sq ft County: Allegan

**Building Details** 

Sewer: Public Sewer

# **Amenities & Features**

**Utilities:** Natural Gas Available, Electricity Available, Cable Available, Phone Available, None

Waterfront Features: Lake

Lot Features: Buildable, Wooded

Type: Lot Bathrooms: 0 baths Lot Size Acres: 0.29 acres