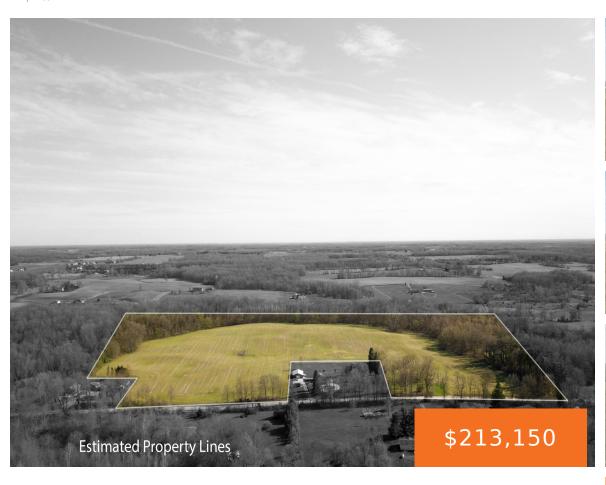

## **BEAR LAKE ROAD, OSSEO, MI, 49266**

https://tuckerbenner.com

Dreaming of your own recreational playground? Perhaps you need more acreage to farm or maybe you are looking to build and want a place to hunt as well? Perfect property now available to you in close proximity to Lake Pleasant in Hillsdale County. Several great building sites await you for your new home. Approximately 24 [...]

## **Basics**

Category: Land Type: Acreage

Status: Active Bathrooms: 0 baths

Lot size: 36.74 sq ft Lot Size Acres: 36.74 acres

County: Hillsdale