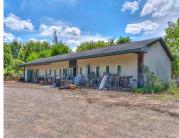

### CHICAGO, JONESVILLE, MI, 49250

https://tuckerbenner.com

8+/- Acres on E Chicago Rd (also known as US 12) in Hillsdale County between E Sterling Rd & Houseknecht Rd. This property includes a 3000 sq ft Heated Building built in 1984, 110 amp service, C/A ready with 25 parking spaces. Property is Zoned Residential, could apply for commercial zoning with Scipio Township. Includes [...]

# **Building Details**

**Current Use:** Commercial