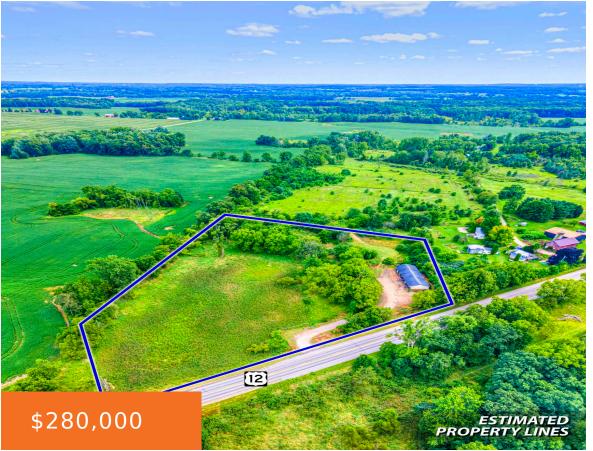

### CHICAGO, JONESVILLE, MI, 49250

https://tuckerbenner.com

8+/- Acres on E Chicago Rd (also known as US 12) in Hillsdale County between E Sterling Rd & Houseknecht Rd. This property includes a 3000 sq ft Heated Building built in 1984, 110 amp service, C/A ready with 25 parking spaces. Property is Zoned Residential, could apply for commercial zoning with Scipio Township. Includes [...]

# **Basics**

Category: Land

**Status:** Active

Lot size: 8 sq ft

County: Hillsdale

**Type:** Acreage

Bathrooms: 0 baths

Lot Size Acres: 8 acres