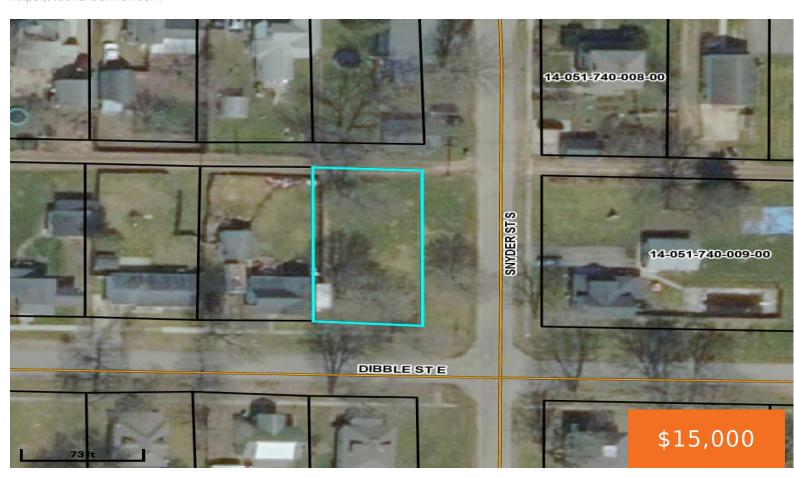

# DIBBLE, MARCELLUS, MI, 49067

https://tuckerbenner.com

- 0 baths
- Lot
- Land
- Active

### **Basics**

Category: Land Type: Lot

Status: Active Bathrooms: 0 baths

Lot size: 0.19 sq ft Lot Size Acres: 0.19 acres

County: Cass

# **Miscellaneous**

**Road Surface Type:** Paved **CrossStreet:** S Snyder St and S Maple St

Listing Terms: Cash

Call us now

×

Phone: (231)730-8781

Email: tuckerbennerteam@gmail.com

Address: 2747 Lakeshore Drive, Twin Lake, MI 49457