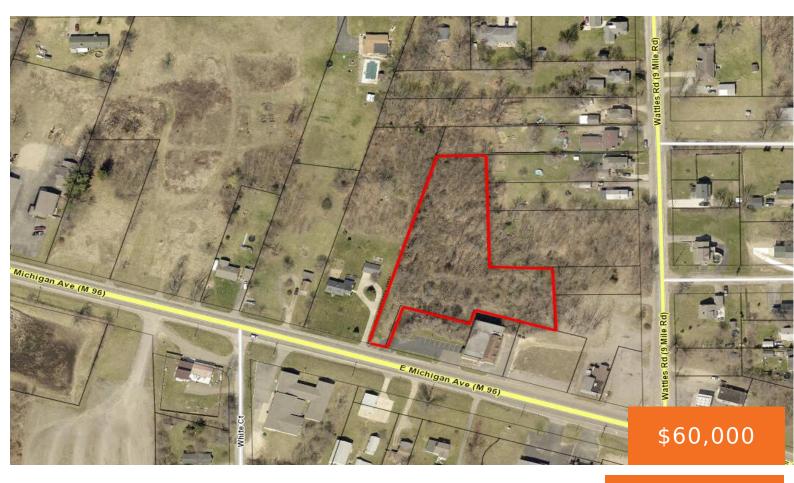

### E MICHIGAN, BATTLE CREEK, MI, 49014

https://tuckerbenner.com

Excellent Opportunity!!! Commercial Zoning on busy E Michigan Ave.

## Basics

Category: Land Status: Active Lot size: 1.78 sq ft County: Calhoun

**Building Details** 

Current Use: Commercial

# **Amenities & Features**

**Utilities:** Phone Available, Water Available, Sewer Available, Water Connected, Sewer Connected

Lot Features: Buildable, Flag Lot

Type: Commercial Land

Lot Size Acres: 1.78 acres

## Miscellaneous

CrossStreet: Kathrine St & 9 1/2 Mile

Tax Year: 2024

Listing Terms: Cash, Conventional