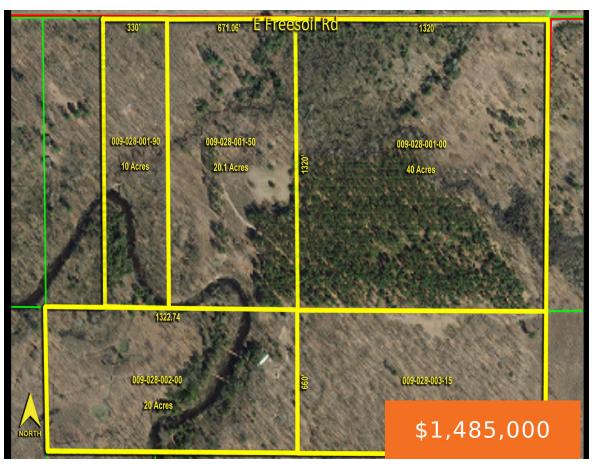

## FREE SOIL, FREE SOIL, MI, 49411

https://tuckerbenner.com

Escape to your own private retreat with this stunning log home nestled along the scenic Big Sable River in Mason County. Set on an expansive 109 acres across five parcels, this charming 2-bedroom, 1-bathroom home offers breathtaking views of the river and surrounding wildlife. Recently updated, the home features a cozy wood-burning fireplace, a tranquil [...]

### **Basics**

Category: Land Type: Acreage

Status: Active Bathrooms: 0 baths

Lot size: 109 sq ft Lot Size Acres: 109 acres

County: Mason

## **Amenities & Features**

Utilities: Well, Septic, Electricity Connected Waterfront Features: River

Lot Features: Wetland Area, Wooded

## Fees & Taxes

Tax Assessed Value: \$132,300 Tax Year: 2024

Tax Annual Amount: \$5,957.01