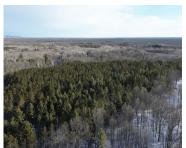

## FREE SOIL, FREE SOIL, MI, 49411

https://tuckerbenner.com

Escape to your own private retreat with this stunning log home nestled along the scenic Big Sable River in Mason County. Set on an expansive 109 acres across five parcels, this charming 2-bedroom, 1-bathroom home offers breathtaking views of the river and surrounding wildlife. Recently updated, the home features a cozy wood-burning fireplace, a tranquil [...]

## **Amenities & Features**

Utilities: Well, Septic, Electricity Connected Waterfront Features: River

Lot Features: Wetland Area, Wooded