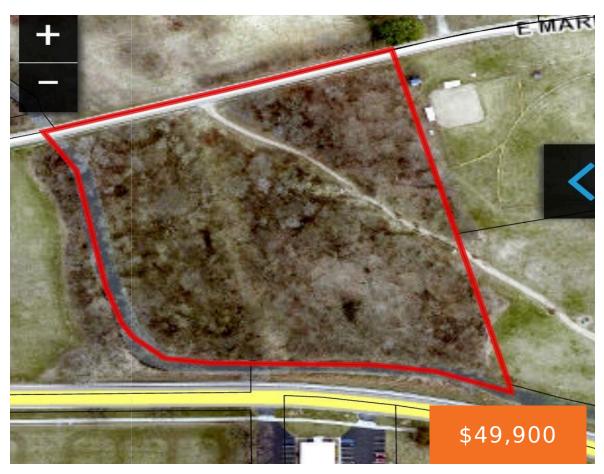

# E MARKET, CENTREVILLE, MI, 49032

https://tuckerbenner.com

Nice wooded 6 acre lot in the village of Centreville. Lot is zoned Commerical. Nice exposure to M86. Great spot to put your new or current business.

### **Basics**

Category: Land Type: Acreage

Status: Active Bathrooms: 0 baths

Lot size: 6.29 sq ft Lot Size Acres: 6.29 acres

County: St. Joseph

### **Amenities & Features**

Utilities: Water Available, Sewer Available, Broadband, None Waterfront Features:

Stream/Creek

Lot Features: Buildable, Wooded