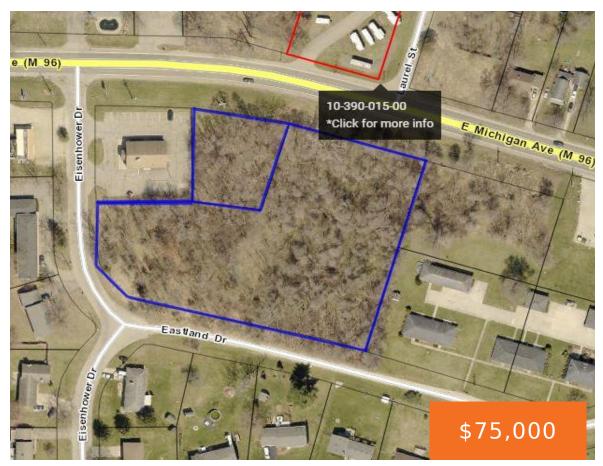

### MICHIGAN, BATTLE CREEK, MI, 49014

https://tuckerbenner.com

Excellent Opportunity!!! Commercial Zoning and over 1000 ft of frontage on busy Michigan Ave. 2.66 Acres in total. Close proximity to Firekeepers Casino and the New Blue Oval Ford Battery Plant.

### **Basics**

Category: Land Type: Commercial Land

**Status:** Active **Bathrooms: 0** baths

Lot size: 2.66 sq ft Lot Size Acres: 2.66 acres

County: Calhoun

### **Miscellaneous**

Road Surface Type: Paved CrossStreet: Eastland and Michigan

**Listing Terms:** Cash, Conventional

Call us now

Phone: (231)730-8781

Email: tuckerbennerteam@gmail.com

Address: 2747 Lakeshore Drive, Twin Lake, MI 49457