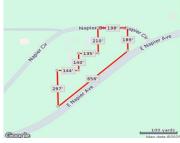

# **Miscellaneous**

Road Surface Type: Paved CrossStreet: Napier Circle and Napier Ave

**Listing Terms:** Cash, Conventional

Call us now

×

Phone: (231)730-8781

Email: tuckerbennerteam@gmail.com

Address: 2747 Lakeshore Drive, Twin Lake, MI 49457