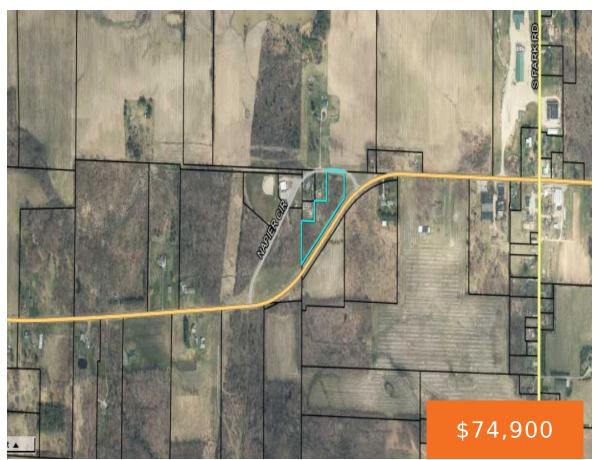

## NAPIER, BENTON HARBOR, MI, 49022

https://tuckerbenner.com

This 2.77-acre wooded lot on E Napier Avenue in Bainbridge Township, Benton Harbor, MI, is the perfect build site for your dream home or business. Located in the peaceful countryside, yet positioned on a high-traffic road with a daily traffic count of 5,205 vehicles as of 2022, this property offers the ideal combination of privacy [...]

# **Miscellaneous**

Road Surface Type: Paved CrossStreet: Napier Circle and Napier Ave

**Listing Terms:** Cash, Conventional

Call us now

×

Phone: (231)730-8781

Email: tuckerbennerteam@gmail.com

Address: 2747 Lakeshore Drive, Twin Lake, MI 49457