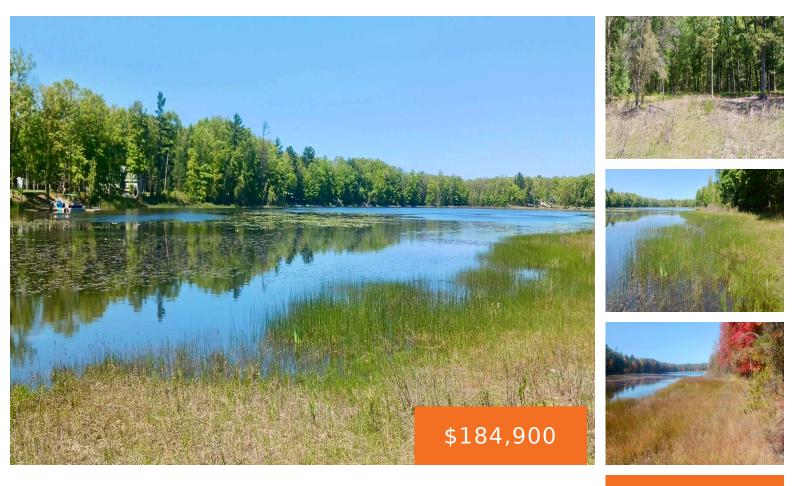

### PINE, TWIN LAKE, MI, 49457

https://tuckerbenner.com

Nestled in a serene and picturesque setting along the shores of Goose Egg Lake, this expansive 8 acre wooded parcel offers the perfect blend of privacy, serenity, and natural beauty. Surrounded by mature trees, this setting is ideal for the avid hunter or nature enthusiast! Fish for Bluegill and Bass out your front door along [...]