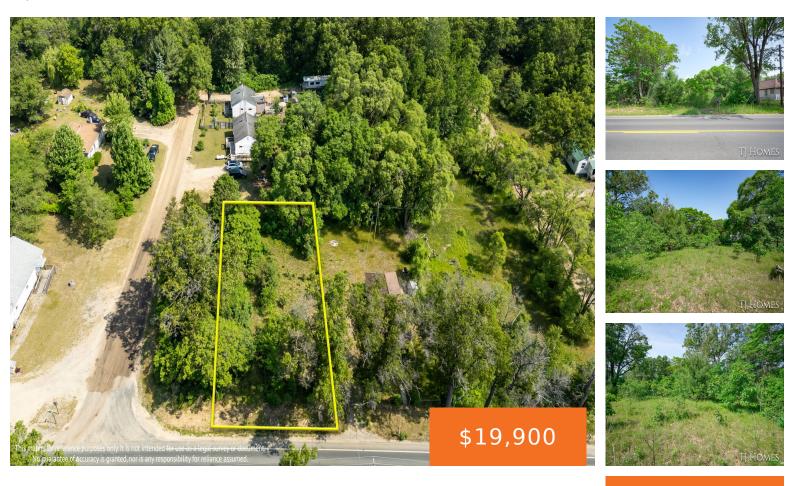

#### WHITE LAKE, TWIN LAKE, MI, 49457

https://tuckerbenner.com

Don't miss this incredible opportunity – two lots for the price of one in the beautiful City of Twin Lakes! Conveniently located and just minutes from local amenities, these adjoining parcels offer the perfect setting for your next home. Build on one lot and keep the other as an investment, or combine both to create [...]

#### Basics

Category: Land Status: Active Lot size: 0.22 sq ft County: Muskegon Type: Lot Bathrooms: 0 baths Lot Size Acres: 0.22 acres

## **Amenities & Features**

Utilities: None

Lot Features: Level, Buildable

## Miscellaneous

Road Surface Type: Paved Listing Terms: Cash, Conventional **Tax Year:** 2024

CrossStreet: Forest Road