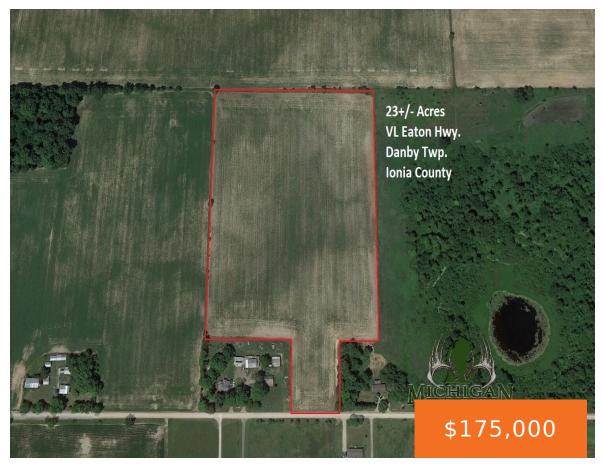

# **VL EATON HWY, SUNFIELD, MI, 48890**

https://tuckerbenner.com

Zillow & Realtor "Contact Agent' button does not connect you to Listing Agent, if viewing on these sites, please scroll down to contact Listing Agent directly. Here is a great opportunity to own 23 acres on the Ionia and Eaton County border, between Sunfield and Mulliken and just North of M-43. This property is currently [...]

## **Basics**

Category: Land

**Status:** Active

Lot size: 23 sq ft

County: Ionia

Type: Acreage

Bathrooms: 0 baths

Lot Size Acres: 23 acres