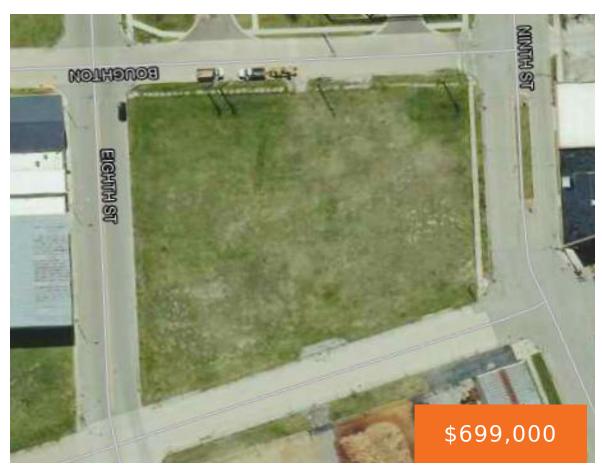

## EIGHTH / NINTH / BOUGHTON, BENTON HARBOR, MI, 49022

https://tuckerbenner.com

Location Location! This property is located in downtown Benton Harbor; one block from Main St. It is close to the Art's District and Whirlpool's new Riverview Campus. This property comes with 5 parcels that are zoned light industrial. The five parcels combined total 1.42 acres of a city block.

#### **Basics**

Category: Land

Type: Industrial Land

Status: Active

Bathrooms: 0 baths

Lot size: 1.42 sq ft Lot Size Acres: 1.42 acres

County: Berrien

# **Miscellaneous**

Road Surface Type: Paved CrossStreet: Eighth St / Oak St

Listing Terms: Cash, Conventional