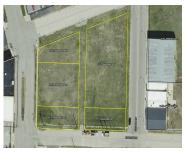

## EIGHTH / NINTH / BOUGHTON, BENTON HARBOR, MI, 49022

https://tuckerbenner.com

Location Location! This property is located in downtown Benton Harbor; one block from Main St. It is close to the Art's District and Whirlpool's new Riverview Campus. This property comes with 5 parcels that are zoned light industrial. The five parcels combined total 1.42 acres of a city block.