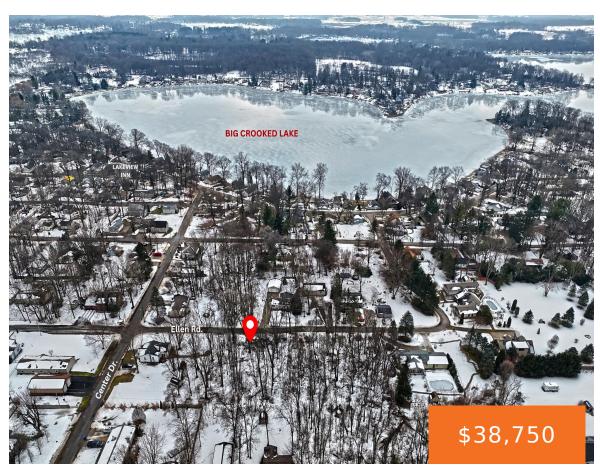

### ELLEN, DOWAGIAC, MI, 49047

https://tuckerbenner.com

Discover the perfect spot to build your dream getaway in the charming Sister Lakes community! This wooded lot is nestled in a quaint neighborhood, offering a serene setting while keeping you close to everything that makes this area special. Enjoy being just a short walk to Big Crooked Lake, where you can take in the [...]

### **Basics**

Category: Land Type: Lot

Status: Active Bathrooms: 0 baths

Lot size: 0.49 sq ft Lot Size Acres: 0.49 acres

County: Van Buren