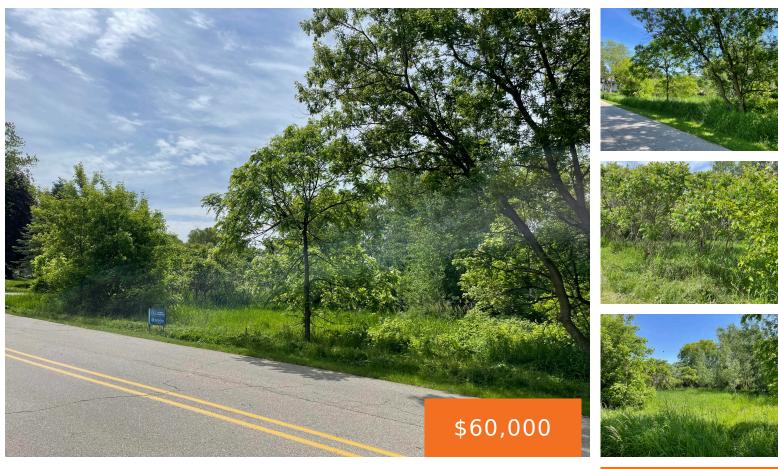

### **Basics**

Category: Land Type: Lot

Status: Active Bathrooms: 0 baths

Lot size: 1.33 sq ft Lot Size Acres: 1.33 acres

County: Oceana

#### **Amenities & Features**

**Utilities:** None Connected, Public Sewer Available, Natural Gas

Available, Electric Available

Lot Features: Low Bank, High Bank, Wetland Area, Corner Lot

**Waterfront Features:** Private Frontage, Stream

# **Miscellaneous**

Road Surface Type: Paved CrossStreet: Ray, Elm and Garfield

**Listing Terms:** Cash, Conventional