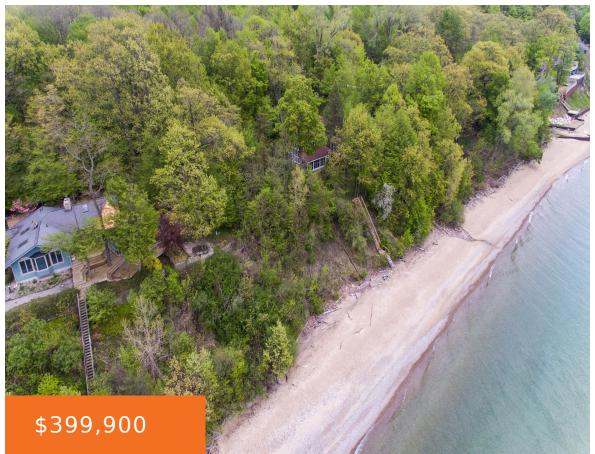

# FABUN, FENNVILLE, MI, 49408

https://tuckerbenner.com

Don't miss this opportunity to create your dream home on a scenic waterfront property, boasting 82 feet of breathtaking water frontage along Lake Michigan. With miles of sandy shoreline to explore, you'll relish in the tranquility and natural beauty of this prime location. Conveniently situated between South Haven and Saugatuck, you'll have easy access to [...]

## **Amenities & Features**

**Utilities:** None Connected, Electric Available,

Cable Available

Lot Features: Buildable, Wooded

Waterfront Features: All Sports, Private

Frontage, Public Access 1 Mile or Less