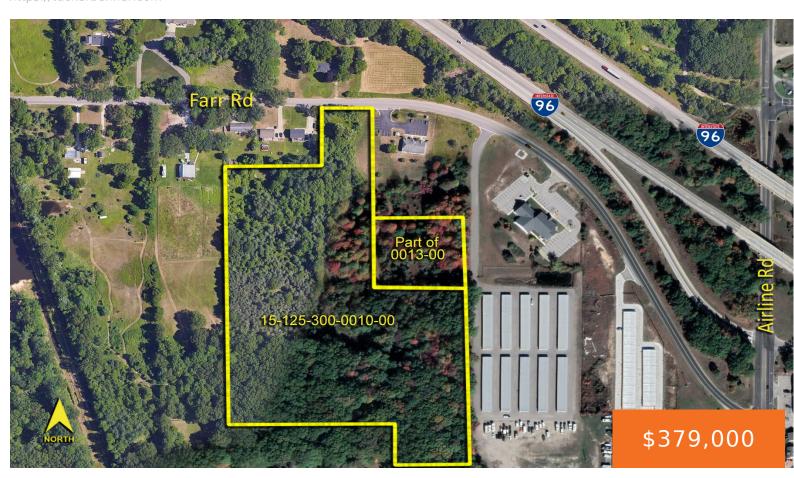

# FARR, FRUITPORT, MI, 49415

https://tuckerbenner.com

Development land situated in Fruitport Township. Comprised of 18 acres +/-, the property is located near the Village of Fruitport and in proximity to the I-96 interchange at Airline Road, which provides quick access to Grand Rapids or Muskegon. Adjacent properties consist of medical offices, a self storage development, along with nearby national retailers (Tractor [...]