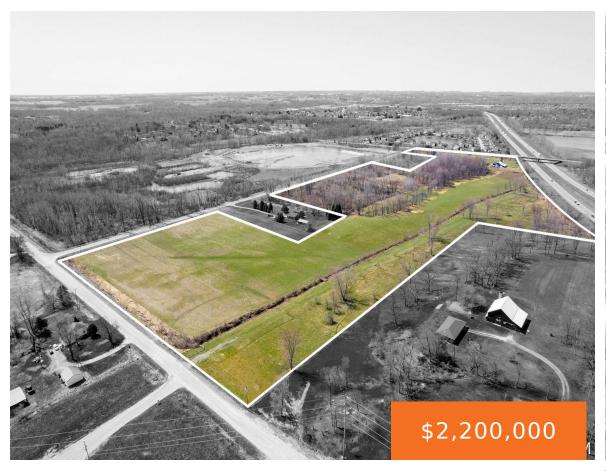

## FRONTAGE, ZEELAND, MI, 49464

https://tuckerbenner.com

54.64 Acres in Zeeland Charter Township! 2 parcels included in this sale (70-17-29-100-011 & 70-17-29-100-003) with over 2200 feet of road frontage along Frontage Road, and another 890 feet along 84th Ave, and over 650 feet along 88th Ave. Public water is available in the road, and convenient access to both the Byron Road and [...]

### **Basics**

Category: Land

**Status:** Active

**Lot size: 54.64** sq ft

County: Ottawa

**Type:** Acreage

Bathrooms: 0 baths

Lot Size Acres: 54.64 acres